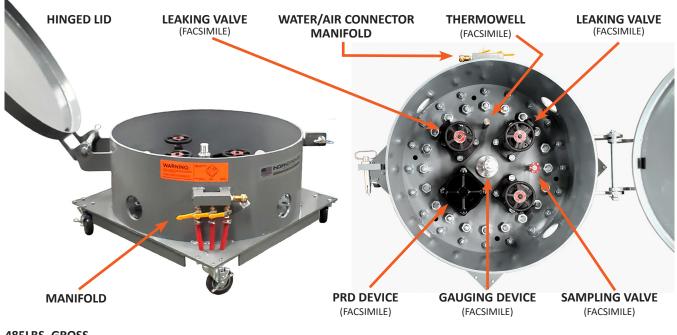

## **DOME-LP/NH**

The ammonia-flammables 20" tank car training dome part# DOME-NH/LP is a mobile training device.

For simulating leaks for the hands-on training with the Indian Springs ERK and other rail car capping devices. The valve manifold allows the instructor to simulate a leak, with water or compressed air, in either of the 2" product valves or through the pressure relief device. Unit comes with a hinged lid and locking pin assembly. Heavy duty casters allow for safe and easy handling.

485LBS. GROSS