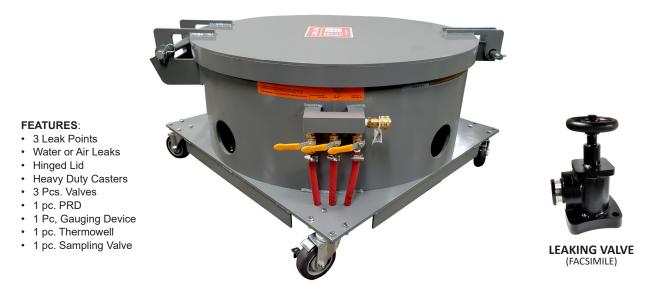

## **DOME-LP/NH**

The ammonia-flammables 20" tank car training dome part# DOME-NH/LP is a mobile training device.

For simulating leaks for the hands-on training with the Indian Springs ERK and other rail car capping devices. The valve manifold allows the instructor to simulate a leak, with water or compressed air, in either of the 2" product valves or through the pressure relief device. Unit comes with a hinged lid and locking pin assembly. Heavy duty casters allow for safe and easy handling.

485LBS. GROSS